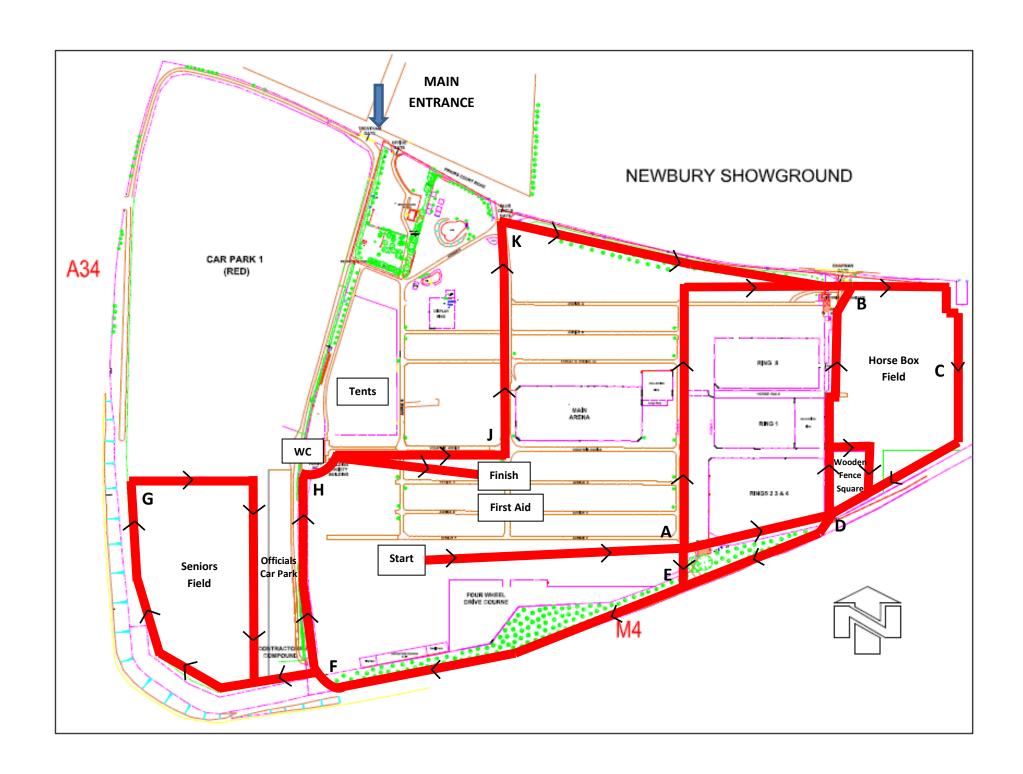

OXFORD MAIL CROSS COUNTRY LEAGUE – FIXTURE 1 OF 5 – SUNDAY 5TH NOVEMBER – AT THE NEWBURY SHOWGROUND, PRIORS COURT ROAD, HERMITAGE RG18 9QZ

9.55AM

RACE 1 - UNDER 9's - 1,140M - Start - A, E, F, H, - FINISH.

10.00AM

RACE 2 – UNDER 11 GIRLS – 1,485M - Start – A, D, THEN AROUND THE OUTSIDE OF THE WOODEN FENCE IN THE HORSEBOX FIELD IN A CLOCKWISE DIRECTION. Then back to D, E, F, H, - FINISH.

10.10AM

RACE 3 - UNDER 11 BOYS - 1,485M - THE SAME ROUTE AS THE UNDER 11 GIRLS

10.20AM

RACE 4 - UNDER 13 GIRLS - 2,400M - Start - A,B,C,D,E,F,H - FINISH

10.30AM

RACE 5 - UNDER 13 BOYS - 2,400M - Start - A,B,C,D,E,F,H - FINISH

10.45AM

RACE 6 – UNDER 15/17 GIRLS – 3,400M – Start – A,B,C,D,B,C,D,E,F,H – FINISH

11.00AM

RACE 7 – UNDER 15/17 BOYS – 4,855M – Start – A,B,C,D,E,F,H,J,K,B,C,D,E,F,H, - FINISH

11.20AM

RACE 8- U-20/SEN/VET MEN – 8,900M – The first 2 laps include the Senior's field, the 3rd lap does not. Start – A,B,C,D,E,F,G,H,J,K,B,C,D,E,F,G,H,J,K,B,C,D,E,F,H, - FINISH

12.00PM

RACE 9 – U-20/SEN/VET WOMEN – 6,455M- Two full laps including the Senior's field Start – A,B,C,D,E,F,G,H,J,K,B,C,D,E,F,G,H - FINISH